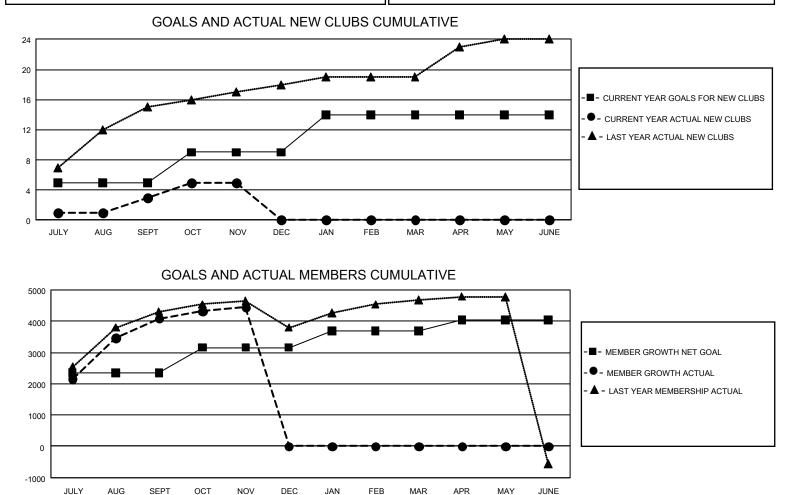

## GAT MONTHLY MEMBERSHIP PROGRESS REPORT Results as of: 11/30/2020

GAT Constitutional Area 5 - MD 300 Taiwan

REPORT DOES NOT INCLUDE CLUBS IN UNDISTRICTED AREAS.

| Clubs                 |               |           |               | Members               |                       |                         |                                                    |  |  |
|-----------------------|---------------|-----------|---------------|-----------------------|-----------------------|-------------------------|----------------------------------------------------|--|--|
| RESULTS FOR 2020-2021 |               |           |               | RESULTS FOR 2020-2021 |                       |                         |                                                    |  |  |
| QUARTER               | NEW CLUB GOAL | NEW CLUBS | DROPPED CLUBS | QUARTER MEMB          | ER GROWTH NET<br>GOAL | MEMBER GROWTH<br>ACTUAL | DROPPED<br>MEMBERS ACTUAL<br>(including transfers) |  |  |
| JULY/AUG/SEPT         | 15            | 3         | 5             | JULY/AUG/SEPT         | 2345                  | 5,392                   | 931                                                |  |  |
| OCT/NOV/DEC           | 12            | 2         | 2             | OCT/NOV/DEC           | 814                   | 663                     | 255                                                |  |  |
| JAN/FEB/MAR           | 15            | 0         | 0             | JAN/FEB/MAR           | 525                   | 0                       | 0                                                  |  |  |
| APR/MAY/JUNE          | 0             | 0         | 0             | APR/MAY/JUNE          | 360                   | 0                       | 0                                                  |  |  |